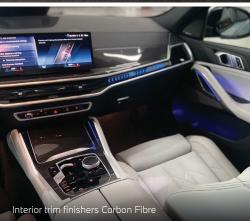

## INTERIOR

- 'Sensafin' Decor Stitching upholstery
- M Headliner Anthracite
- M interior trim finishers 'Carbon Fibre'
- Sport seats front
- Electric seat adjustment with memory function
- Seat heating for driver and front passenger
- Automatic 4-zone air conditioning
- Roller sunblinds for rear side windows
- Ambient light
- Rear foldable backrest in 40:20:40 dividable