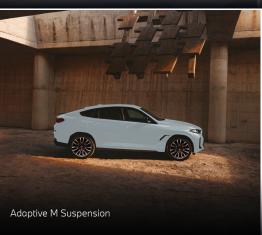

### COMFORT AND CONVENIENCE

- Adaptive M Suspension
- BMW xDrive All-Wheel Drive System
- Servotronic Electric Power Steering
- Steptronic Sport transmission
- M Sport Brake
- Cruise control with braking function
- M Leather steering wheel
- My Modes
- Parking Assistant
- Travel & Comfort System