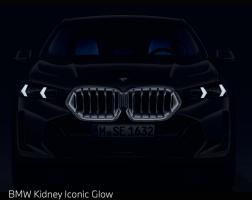

#### **EXTERIOR**

- 21" M light alloy wheels V-spoke
  Style 915 M Bicolour with mixed tyres and runflat tyres
- LED Headlights
- BMW kidney 'Iconic Glow'
- Expanded exterior mirror package
- Rain sensor and automatic driving lights control
- Comfort Access System
- Park Distance Control (PDC) front and rear
- Automatic operation of tailgate
- M Aerodynamics Package
- M High-gloss Shadow line
- M Roof rails High-gloss Shadow line
- M Carbon mirror caps
- M Carbon rear spoiler