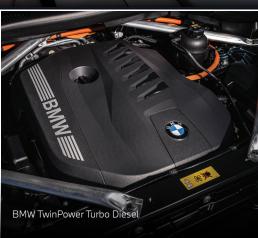

#### **MODEL**

| Engine technology               | BMW TwinPower Turbo In-line 6-cylinder, Diesel |
|---------------------------------|------------------------------------------------|
| Transmission                    | 8-Speed Steptronic Sport Transmission          |
| Output (Hp / rpm)               | 282 / 5500 – 6500                              |
| Torque (Nm / rpm)               | 650 / 1750-2250                                |
| Acceleration 0-100 km/h (secs.) | 6.1                                            |
| Top speed (km/h)                | 233                                            |