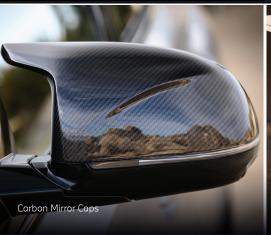

#### **EXTERIOR**

- 21" M light alloy wheels V-spoke
  Style 915 M Bicolour with mixed tyres and runflat tyres
- LED Headlights
- BMW kidney 'Iconic Glow'
- Expanded exterior mirror package
- Rain sensor and automatic driving lights control
- Comfort Access System
- Park Distance Control (PDC) front and rear
- Automatic operation of tailgate
- M Aerodynamics Package
- M High-gloss Shadow line
- M Roof rails High-gloss Shadow line
- M Carbon mirror caps
- M Carbon rear spoiler