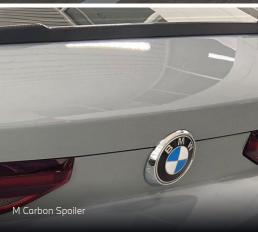

#### **EXTERIOR**

- 21" M light alloy wheels V-spoke
  Style 915 M Bicolour with mixed tyres and runflat tyres
- LED Headlights
- BMW kidney 'Iconic Glow'
- Expanded exterior mirror package
- Rain sensor and automatic driving lights control
- Comfort Access System
- Park Distance Control (PDC) front and rear
- Automatic operation of tailgate
- M Aerodynamics Package
- M High-gloss Shadow line
- M Roof rails High-gloss Shadow line
- M Carbon mirror caps
- M Carbon rear spoiler